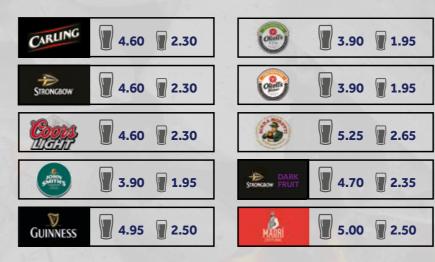

| £4.20 |
| Deadman's Finger Rum 40%               | £4.50 |
| Ask your server for available flavours |       |

# TEQUILA

| Jose' Cuervo Gold 35%   | £3.90 |
|-------------------------|-------|
| Jose' Cuervo Silver 35% | £4.00 |

# **WHISKEY**

| Bowmore Islay 12 Year Old 40% |  |
|-------------------------------|--|
| Glenfiddich 12 Year Old 40%   |  |
| Isle Of Arran 10 Year Old 46% |  |
| Glenmorangie 10 Year Old 40%  |  |
| Laphroaig 10 Year Old 40%     |  |
| Macallan Gold 40%             |  |

DOUBLE UP FOR

# JAKS HOOLIE DAIQUIRIS

EXTRA

### £9.50 or two for £14.99

Popular Rum cocktail served frozen made with local Hoolie White rum blended with fresh fruit, choose from, Pineapple, Strawberry, Mango and Dark Fruits.



£4.60

£4.60

£4.60 £4.90

£5.00 £5.00

### DRAUGHT





#### SOFT DRINKS







# DRINKS

## COCKTAILS

### Any of the two same cocktails for £12.99

| <b>Blue Lagoon</b><br>Try our refreshing take on this classic Blue Lagoon with lemonade and fre                                                                                          | <b>£7.99</b> esh citrus. |
|------------------------------------------------------------------------------------------------------------------------------------------------------------------------------------------|--------------------------|
| Alabama Slammer*                                                                                                                                                                         | £7.99                    |
| Sweet mix of SoCo, sloe gin, amaretto and orange jui