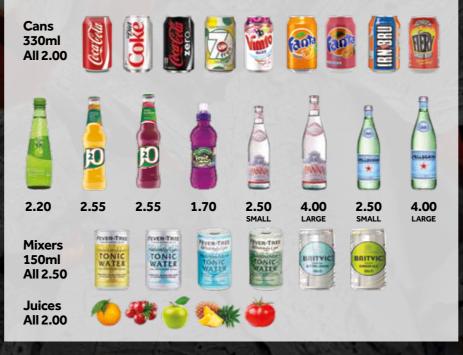

dman's Finger Rum 40%               | £4.50 |
| Ask your server for available flavours |       |

# TEQUILA

| Jose' Cuervo Gold 35%   | £3.90 |
|-------------------------|-------|
| Jose' Cuervo Silver 35% | £4.00 |

# **WHISKEY**

| Bowmore Islay 12 Year Old 40% |  |
|-------------------------------|--|
| Glenfiddich 12 Year Old 40%   |  |
| Isle Of Arran 10 Year Old 46% |  |
| Glenmorangie 10 Year Old 40%  |  |
| Laphroaig 10 Year Old 40%     |  |
| Macallan Gold 40%             |  |

DOUBLE UP FOR

# JAKS HOOLIE DAIQUIRIS

EXTRA

### £9.50 or two for £14.99

Popular Rum cocktail served frozen made with local Hoolie White rum blended with fresh fruit, choose from, Pineapple, Strawberry, Mango and Dark Fruits.



£4.60

£4.60

£4.60 £4.90

£5.00 £5.00

### DRAUGHT





#### SOFT DRINKS







# DRINKS

## COCKTAILS

### Any of the two same cocktails for £12.99

| <b>Blue Lagoon</b><br>Try our refreshing take on this classic Blue Lagoon with lemonade and fre                                                                                          | <b>£7.99</b> esh citrus. |
|------------------------------------------------------------------------------------------------------------------------------------------------------------------------------------------|--------------------------|
| Alabama Slammer*                                                                                                                                                                         | £7.99                    |
| Sweet mix of SoCo, sloe gin, amaretto and orange juice with a dash of Gro