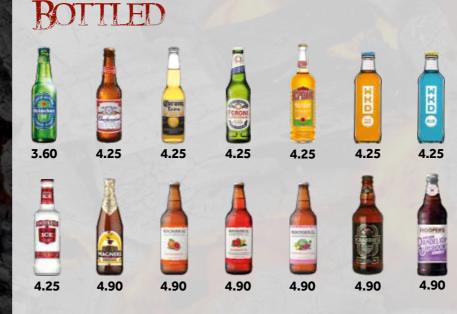

| £4.20 |
| Deadman's Finger Rum 40%               | £4.50 |
| Ask your server for available flavours |       |

# TEQUILA

| Jose' Cuervo Gold 35%   | £3.90 |
|-------------------------|-------|
| Jose' Cuervo Silver 35% | £4.00 |

# **WHISKEY**

| Bowmore Islay 12 Year Old 40% |  |
|-------------------------------|--|
| Glenfiddich 12 Year Old 40%   |  |
| Isle Of Arran 10 Year Old 46% |  |
| Glenmorangie 10 Year Old 40%  |  |
| Laphroaig 10 Year Old 40%     |  |
| Macallan Gold 40%             |  |

DOUBLE UP FOR

# JAKS HOOLIE DAIQUIRIS

EXTRA

### £9.50 or two for £14.99

Popular Rum cocktail served frozen made with local Hoolie White rum blended with fresh fruit, choose from, Pineapple, Strawberry, Mango and Dark Fruits.



£4.60

£4.60

£4.60 £4.90

£5.00 £5.00

### DRAUGHT





#### SOFT DRINKS







# DRINKS

## COCKTAILS

### Any of the two same cocktails for £12.99

| <b>Blue Lagoon</b><br>Try our refreshing take on this classic Blue Lagoon with lemonade and fre                                                                                          | <b>£7.99</b> esh citrus. |
|------------------------------------------------------------------------------------------------------------------------------------------------------------------------------------------|--------------------------|
| Alabama Slammer*                                                                                                                                                                         | £7.99                    |
| Sweet mix of SoCo, sloe gin, amaretto and orange juice